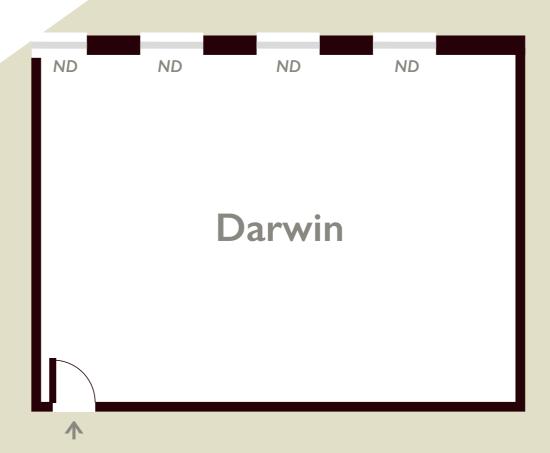

## Additional options

Telephone point available, hard wired internet available, microphone and pa system available\* Further items are available for this room

(without tables)

Key

- Entrance

ND Natural Daylight

Room dimensions  $9.03m(L) \times 6.76m(W) \times 2.2m(H)$ 

HIGHFIELD

PARK

Highfield Park, Church Lane, Heckfield, Hook, Hampshire RG27 0LG For more information call 01189 326 369 or click **www.highfieldpark.com** 