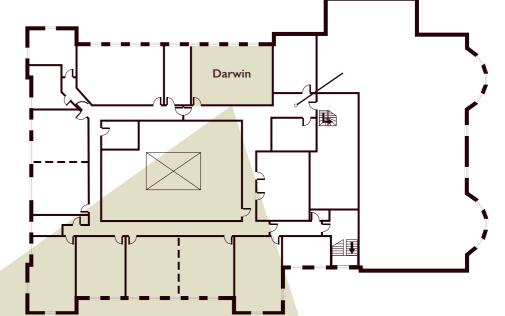

## Highfield Park - Darwin

Ist floor

## Additional options

Telephone point available, hard wired internet available, microphone and pa system available\* Further items are available for this room

(without tables)

Key

- Entrance

ND Natural Daylight