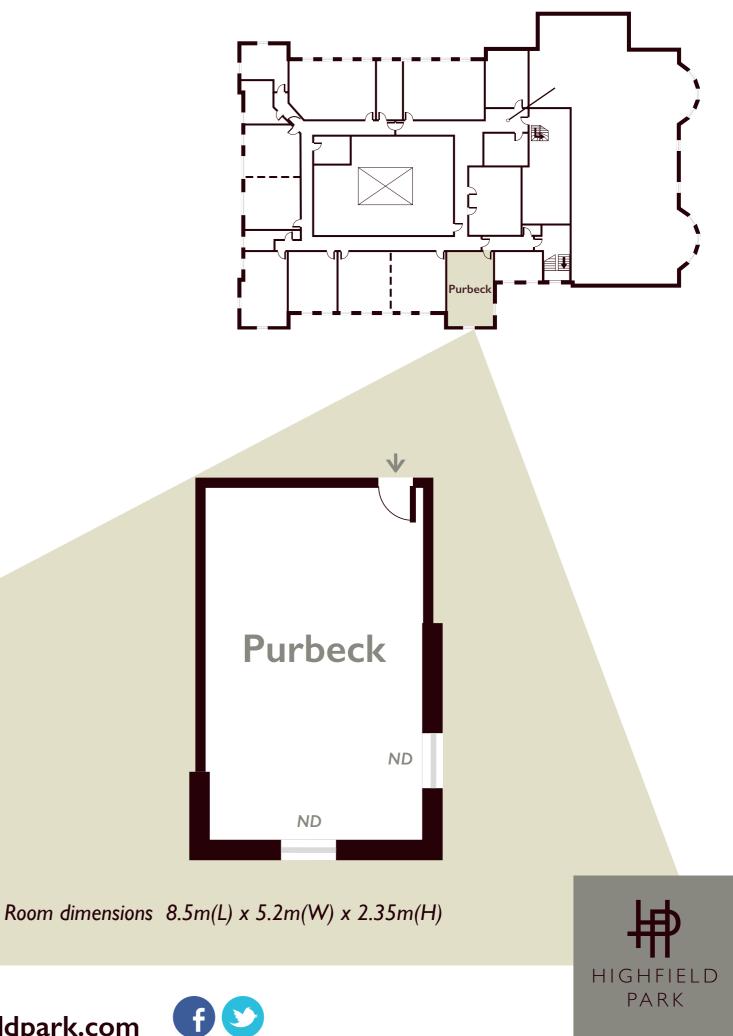

# Highfield Park - Purbeck

### lst floor

## Additional options

Telephone point available, hard wired internet available, microphone and pa system available\* Further items are available for this room

Key ← Entrance ND Natural Daylight

LCD Projector