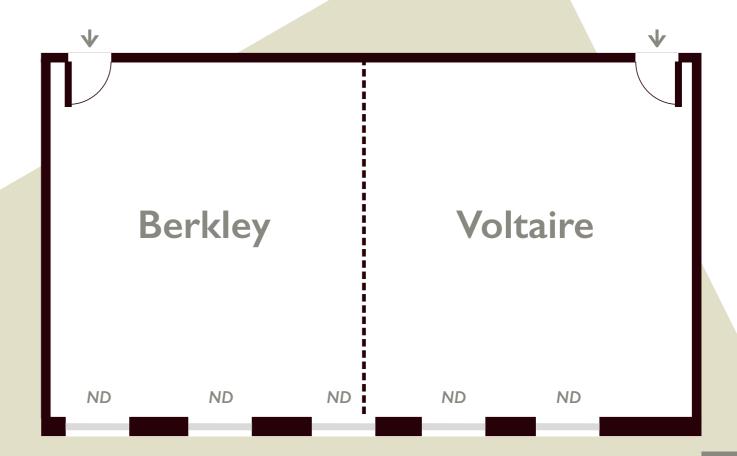

## Additional options

Telephone point available, hard wired internet available, microphone and pa system available\* Further items are available for this room

(without tables)

Key

Entrance

ND Natural Daylight

Room dimensions  $11.8m(L) \times 6.67m(W) \times 2.2m(H)$ 

HIGHFIELD

PARK

Highfield Park, Church Lane, Heckfield, Hook, Hampshire RG27 0LG For more information call 01189 326 369 or click www.highfieldpark.com