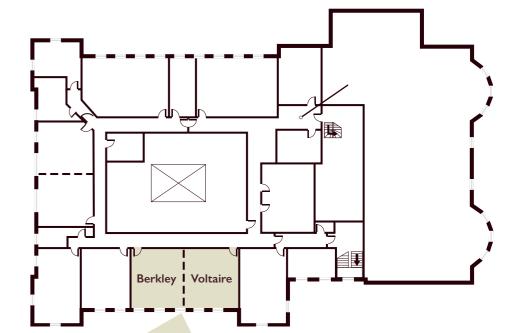

## Highfield Park - Berkley/Voltaire

Ist floor

## Additional options

Telephone point available, hard wired internet available, microphone and pa system available\* Further items are available for this room

(without tables)

Key

Entrance

ND Natural Daylight