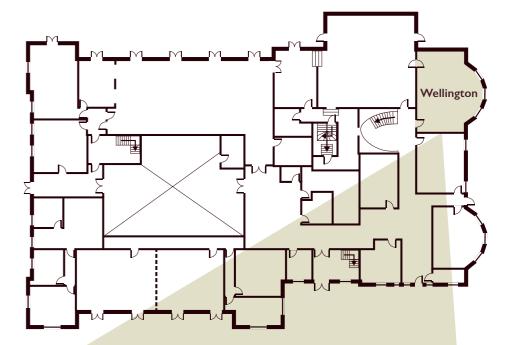

## Highfield Park - Wellington

Ground floor

## Configure your room

Theatre

60

Classroom

20

Boardroom

28

Cabaret

30

Banquet

47

U-shape

25

Horseshoe

24

## Conference equipment

Whiteboard

LCD Projector

Flipchart

Trainers Tool Box

Specialist conference equipment can be ordered as required





## Additional options

Telephone point available, hard wired internet available, microphone and pa system available\* Further items are available for this room

(without tables)

Key

Entrance

ND Natural Daylight

Room dimensions  $9.68m(L) \times 4.81m(W) \times 3.05m(H)$ 



Highfield Park, Church Lane, Heckfield, Hook, Hampshire RG27 0LG For more information call 01189 326 369 or click **www.highfieldpark.com**