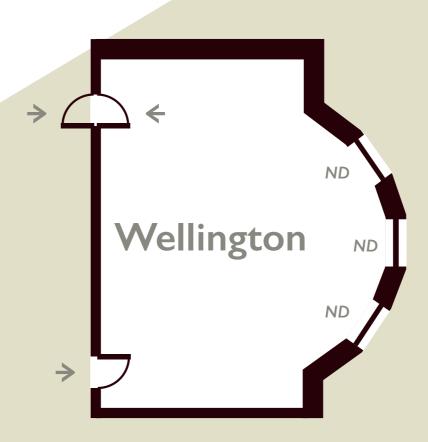

## Additional options

Telephone point available, hard wired internet available, microphone and pa system available\* Further items are available for this room

(without tables)

Key

Entrance

ND Natural Daylight

Room dimensions  $9.68m(L) \times 4.81m(W) \times 3.05m(H)$ 

Highfield Park, Church Lane, Heckfield, Hook, Hampshire RG27 0LG For more information call 01189 326 369 or click **www.highfieldpark.com** 